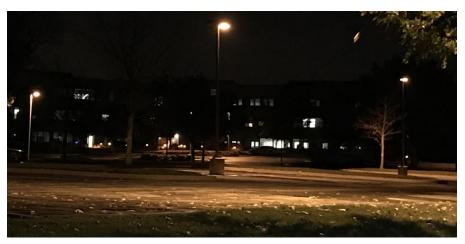

#### **Bollards Replacement**

Energy savings: 76%

Frustrated by the high cost of bollards, they also asked us to look into sourcing new bollards that would match their brand-standard.

Through direct to manufacturer pricing we were able to provide bollards that were 55% less per unit compared competitors.