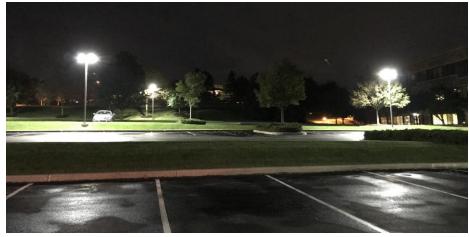

After determining their lighting needs, we recommended an 105 watt LED shoe box solution reducing their energy consumption by 77%.

These shoeboxes are warranted for 10 years and rated for over 100,000 hours. The projected savings over the warranty period is \$313,570.

| Projects                    | Multiple Locations in Pennsylvania                                         |
|-----------------------------|----------------------------------------------------------------------------|
| Area Lights Replaced        | 209 fixtures                                                               |
| Fixture Types Used          | 458W HID shoe boxes converted to 105W LED fixtures with 10 year warranties |
| Annual kWh Savings          | 323,143                                                                    |
| Annual Energy Cost Savings  | \$31,357                                                                   |
| 10 Year Energy Cost Savings | \$313,570                                                                  |
| Average Energy Savings %    | 77%                                                                        |
| Average ROI                 | 1.15 years                                                                 |
| Total Rebate Subsidies      | \$15,675                                                                   |
| IRR                         | 89%                                                                        |
| CO2 Reduction               | 394,881 lbs.                                                               |