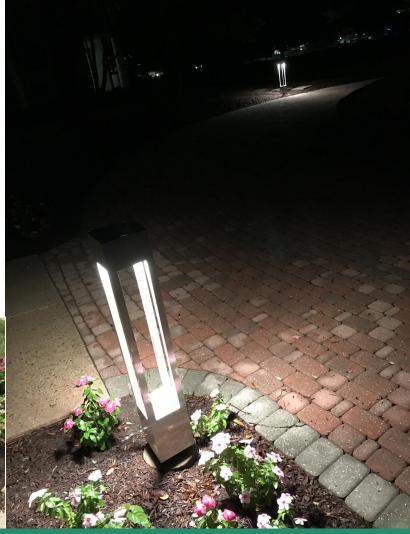

#### **Bollards Replacement**

Energy savings: 76%

Frustrated by the high cost of bollards, they also asked us to look into sourcing new bollards that would match their brand-standard.

Through direct to manufacturer pricing we were able to provide bollards that were 55% less per unit compared competitors.