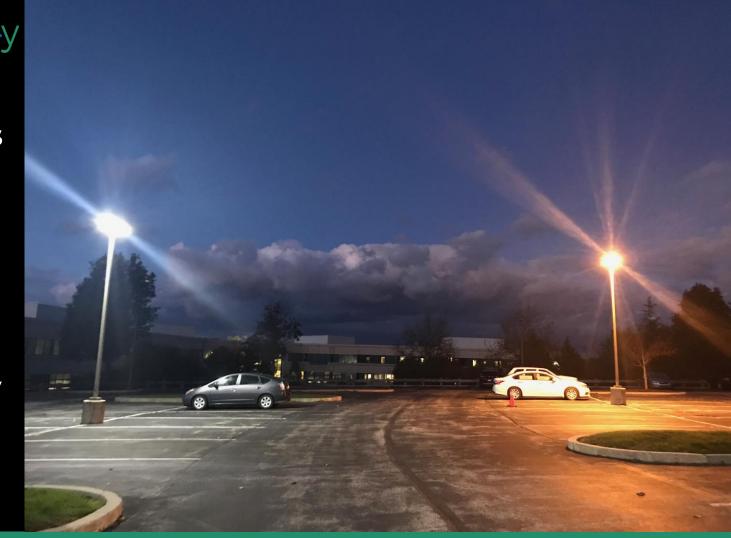

## Multi State Real Estate Company

A multi state property management company in Pennsylvania looked to replace its 458 watt metal halide area lights to reduce energy costs, reduce maintenance, and improve light levels.

After determining their lighting needs, we recommended an 105 watt LED shoe box solution reducing their energy consumption by 77%.

These shoeboxes are warranted for 10 years and rated for over 100,000 hours. The projected savings over the warranty period is \$313,570.