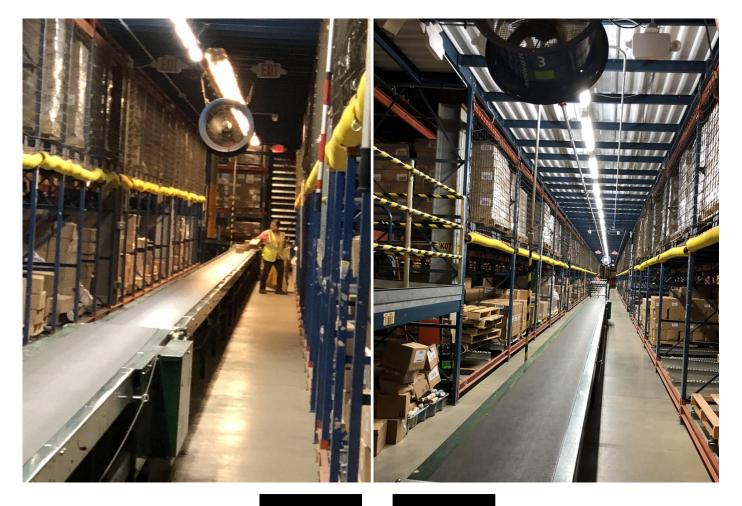

bays, 50W 2x4 center basket troffers |
| Annual kWh Savings          | 3.5 million                                                  |
| Annual Energy Cost Savings  | \$322,380                                                    |
| 10 Year Energy Cost Savings | \$3.22 million                                               |
| Average Energy Savings %    | 56%                                                          |
| Average ROI                 | 1.62 years                                                   |
| Total Rebate Subsidies      | \$267,523                                                    |
| IRR                         | 37%                                                          |
| CO2 Reduction               | 4.2 million lbs.                                             |



OLD

NEW



Headquarters Wayne, PA

## As a manufacturer-direct representative, we pass on the savings on to you.

Our LED lighting technologies deliver exceptional lighting with a 10-year manufacturer's warranty. LED lights can last 5x longer than conventional conventional fluorescent fixtures with up to a 75% reduction in energy costs. In addition, the light output is more effective for worker productivity and safety.

Located just outside of Philadelphia, we are easily able to handle multi-location properties... with easy access to airports, an installation team with 22 locations throughout the United States, and International manufacturers possessing many domestic and global distribution centers.

We work with utility companies throughout the US and help calculate your savings, rebat