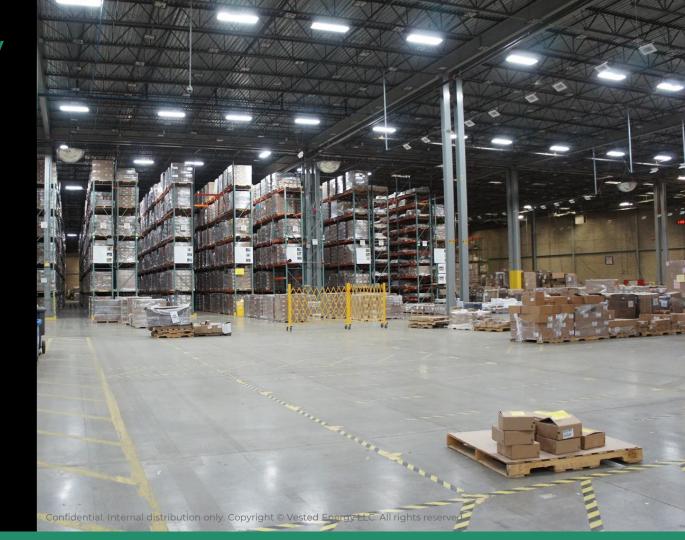

Now in several states and locations with this global cosmetics company, Vested Energy has helped them achieve international recognition and a reduction of their carbon footprint in the millions.

| Projects                    | 2 locations in NJ, and other locacations in AR,<br>KY, TX    |
|-----------------------------|--------------------------------------------------------------|
| Square Footage Addressed    | 2.74 million sq ft                                           |
| Fixture Types Used          | 225W high bays, 40W low bays, 50W 2x4 center basket troffers |
| Annual kWh Savings          | 3.5 million                                                  |
| Annual Energy Cost Savings  | \$322,380                                                    |
| 10 Year Energy Cost Savings | \$3.22 million                                               |
| Average Energy Savings %    | 56%                                                          |
| Average ROI                 | 1.62 years                                                   |
| Total Rebate Subsidies      | \$267,523                                                    |
| IRR                         | 37%                                                          |
| CO2 Reduction               | 4.2 million lbs.                                             |