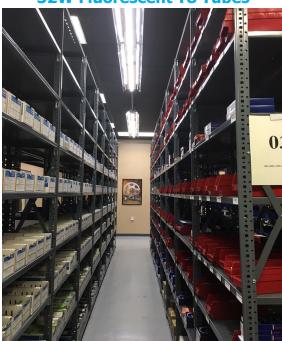

#### **32W Fluorescent T8 Tubes**

#### **Problem**

BDS was looking to decrease its operating costs and improve the general light quality in its warehouse, offices and exterior lighting. Its warehouse lighting was not quite as bright as they wanted and its offices were due for a refresh. On the exterior they wanted to improve the light in the dock and walk way areas to increase safety. BDS asked Vested Energy to develop effective lighting solutions to address these goals.