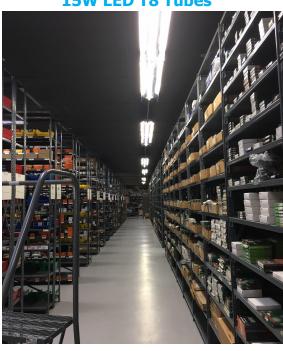

#### 15W LED T8 Tubes

### **Solution**

Vested Energy provided the latest LED lamp technology for the whole facility. The new LEDs for the warehouse improved visibility, enabling easier product identification and selection by staff. Vested Energy replaced the old, tired exterior 400w Metal Halide fixtures with 90w LED wall packs, increasing the light output by 12,608 lumens, and tripling the light output. By switching to LEDs BDS reduced its interior energy costs by 60% and exterior costs by 80%, and virtually eliminated its lighting maintenance costs.